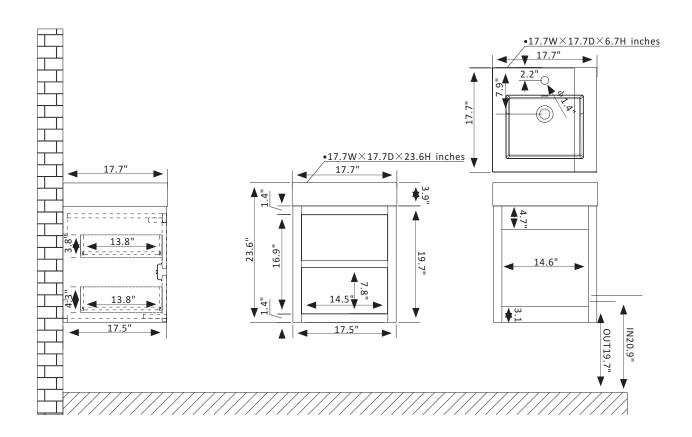

## **Features**

included.

Constructed of eco-friendly PVC board and plywood for superior stability and durability. Available in North Carolina Oak or North American Mapping Oak finish to complement your décor.

Double soft-close drawers conceal ample storage for toiletries.

Luxury soft-close drawer glide ensures smooth opening and closing.

Brushed Gold hardware finish lends a touch of style and contrast.

Single, white integrated rectangular sink with overflow included.

Single, rectangular mirror with aluminum frame coordinates perfectly with vanity. Pre-drilled and designed for easy plumbing and faucet installation, with back panel

\* Does not include faucet, drain assembly, P-trap, or backsplash.